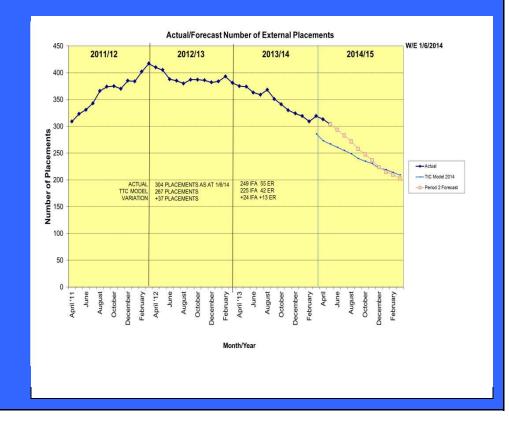

Looked After Children - the 2014/15 budget strategy continues to recognise the strategic obsession around reducing the need for children to be in care with further budget action plans totally some £5.8m around safely reducing placement numbers and changing the mix of placement provision. At this stage in the financial year, the forecast is that these significant budget savings will largely be achieved, but with some potential slippage. In terms of placement numbers, at 1/6/14, there were 55 children & young people in externally provided residential placements [+13 compared to the financial model] and 249 children & young people in placements with Independent Fostering Agencies [+24 compared with the financial model]. Overall, these placement numbers translate into a potential pressure of £1.2m, although work is continuing around permanency and transitional planning. The month 2 projections also recognise some emerging demand pressures unaccompanied asylum seeking children (£0.16m), special guardianship orders [£0.2m] and assisted adoptions [£0.15m]. Staffing - overall, at month 2 the staffing budgets are forecast to underspend by £1.2m across the general fund, grant funded and central schools budget functions. These projections recognise the continuing number of vacant posts across the Directorate and also the impact of the predominantly internal recruitment market. The forecast spend on overtime is £1m and the forecast spend on agency staffing is £4.2m. Income - the forecast £0.4m variation across the income budgets is due in the main to Children's Centre income in respect of nursery fees and also childcare/early education for 2-year olds which is funded via the dedicated schools grant. The projection also recgonises the additional transitional implementation grant funding recently announced by Government for Special Educational Needs and Disability implemen